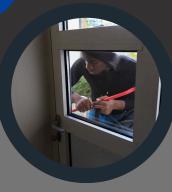

#### · Burglar Alarm **Event Verification**

Sleep peacefully! **EYESON** will receive the alarm calls from your provider, log into your cameras and assess the situation, calling the police and your team, If necessary.

#### · Al Indoor Intrusion **Detection with Audio** Response

Put an end to traditional burglar alarms. Your cameras and speakers can protect your

Convert your traditional burglar alarm system into a Car Wash environment!